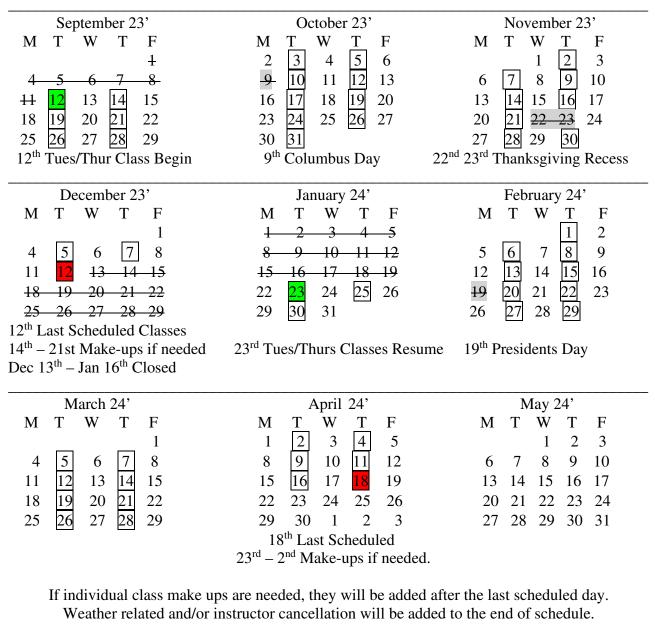

## **RI CONSTRUCTION TRAINING ACADEMY**

School Calendar 2023 – 2024 Tuesday - Thursday Schedule

| Class Location:                   | Class Time:           |
|-----------------------------------|-----------------------|
| 249 Roosevelt Avenue, Lower Level | 6:00 p.m. – 9:00 p.m. |
| Pawtucket, RI 02860               | 401.305.3510 ext. 14  |